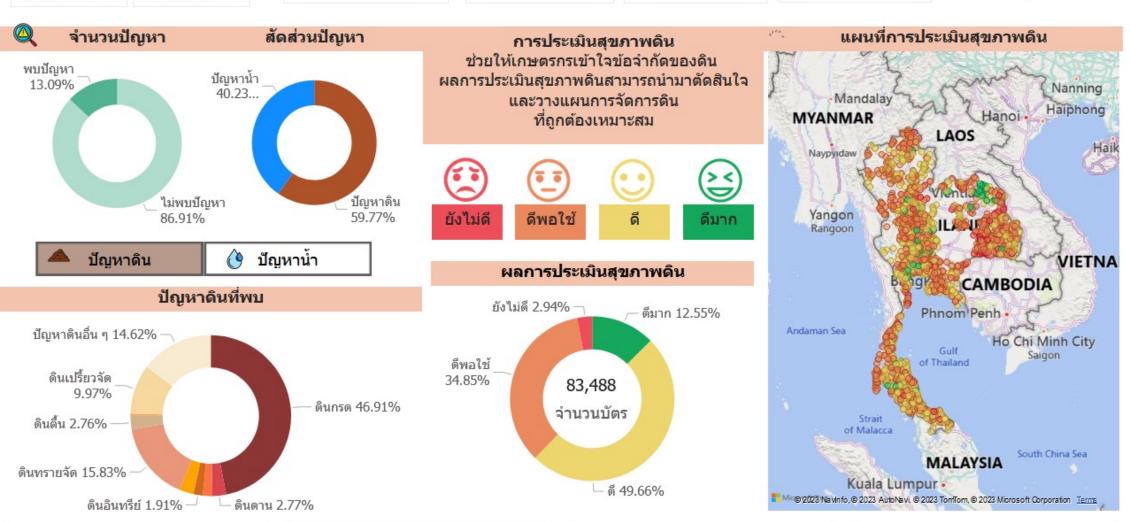

### ID DIN DEE CARD

"ID DIN DEE Card" is a Land identification card which land development department give to farmers. This project is a proactive operation for farmers. They can get access to LDD services, soil knowledge and soil management recommendation efficiently, immediately and continuously.

### Soil Health Assessment

Handbook Form

บัตรดินดี

## ภาพรวมบัตรดินดี

เกษตรกรตันแบบ

ข้อมูลเศรษฐกิจ

สุขภาพดิน

# สุขภาพดิน

เกษตรกรตันแบบ

9