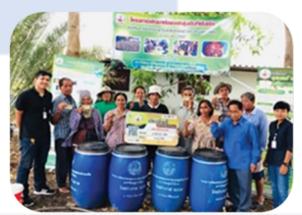

If no book, how do you report to the farmers? #The data are recorded in land identification card (ID DIN DEE Card).

Please include some picture to show who is doing the monitoring, how you are doing with the farmers, etc... show the land use you are monitoring (cassava, sugar cane, rice field, forest, others etc...