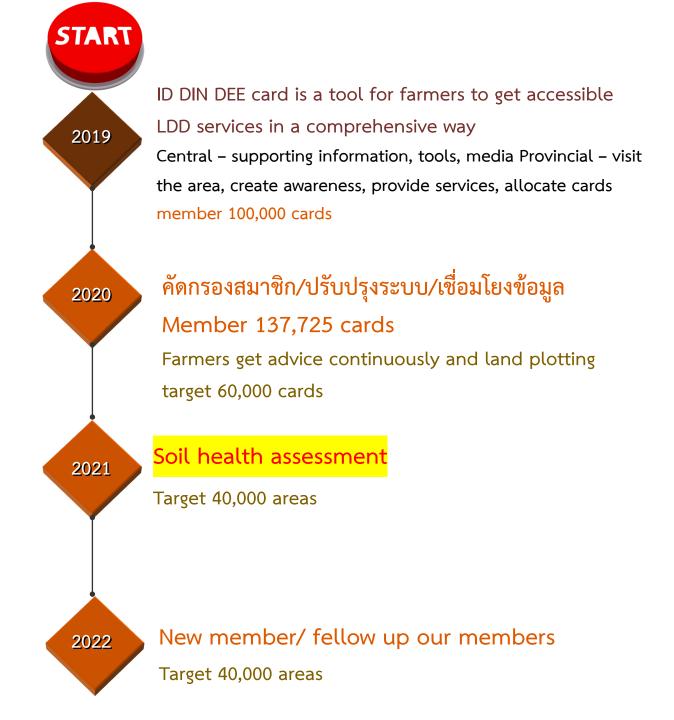

### ID DIN DEE CARD

"ID DIN DEE Card" is a Land identification card which land development department give to farmers. This project is a proactive operation for farmers. They can get access to LDD services, soil knowledge and soil management recommendation efficiently, immediately and continuously.

### **Benefits**

"ID DIN DEE Card received good knowledge, received good services and supported good things for farmers"

ID DIN DEE Project in honor of
His Majesty the King on the auspicious
occasion of the coronation ceremony

Proactive soil management project for farmers through ID DIN DEE card