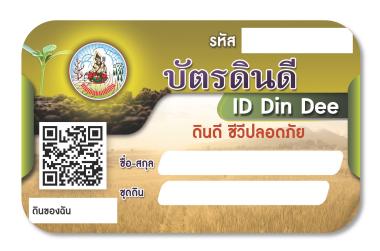

### ID DIN DEE CARD

"ID DIN DEE Card" is a Land identification card which land development department give to farmers. This project is a proactive operation for farmers. They can get access to LDD services, soil knowledge and soil management recommendation efficiently, immediately and continuously.

#### DATA STORAGE AND PROCESSING:

How and where are the data stored? #Land identification card (ID DIN DEE Card) platform

Who is processing the data? #LDD staff

How is the score calculated?

Is there a monitoring or a comparison along time? #Yes