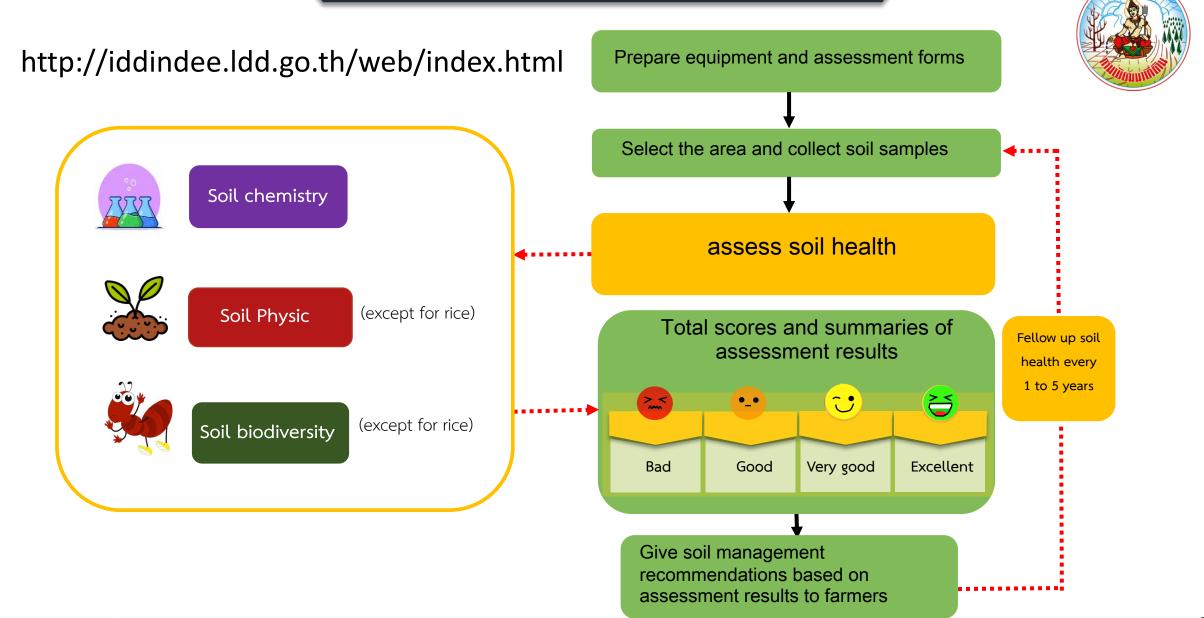

**HOW DO ORGANISE YOUR MONITORING?** 

AT WHICH LEVEL?

#National

How many sites have you already collected? #40,000 lands

Who is doing the monitoring #LDD staff and volunteer soil doctors

RAW DATA: WHAT PARAMETERS DO YOU MEASURE/COLLECT?

in the field

(soil test kit, observation, other)

Plant and product: Obs

Observation

Soil chemistry: Soil organic matter (observation)

pH N P K EC pH N P K EC (soil test kit) (in the lab)

Soil physics : Soil colour

Soil texture

Compact

Gravel and rock

Soil biology Soil organism diversity

#### DATA STORAGE AND PROCESSING:

How and where are the data stored? #Land identification card (ID DIN DEE Card) platform

Who is processing the data? #LDD staff

How is the score calculated?

Is there a monitoring or a comparison along time? #Yes

WHAT IMPACT DO YOU EXPECT from your soil health monitoring?

#See on the next page

WHAT ARE YOU ACTION PLANS FOR THE FUTURE?

#See on the next page

Do the farmers have a 'soil health book' where the information are reported? #No they don't have a soil health book.

If no book, how do you report to the farmers? #The data are recorded in land identification card (ID DIN DEE Card).

Please include some picture to show who is doing the monitoring, how you are doing with the farmers, etc... show the land use you are monitoring (cassava, sugar cane, rice field, forest, others etc...